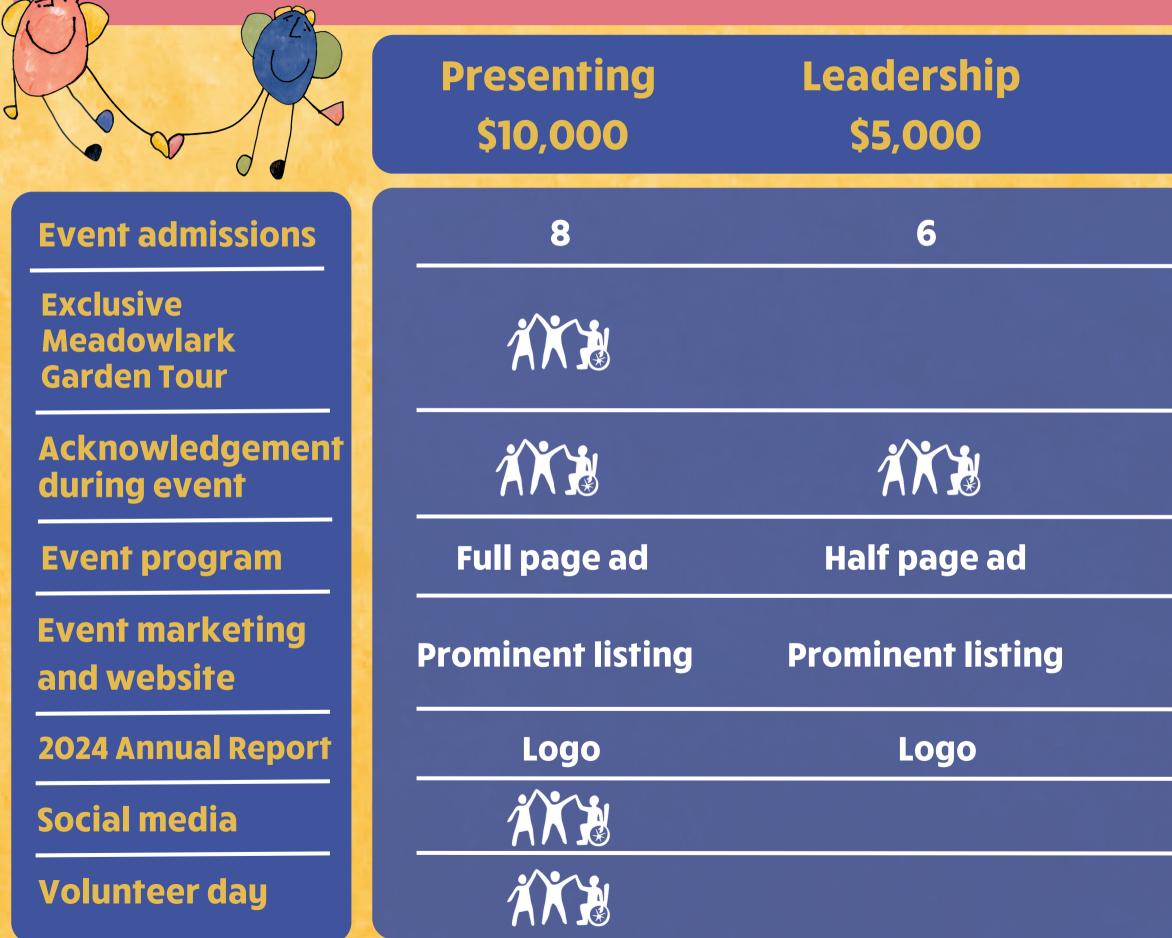

#### Heart of L'Arche Sponsorship Levels & Benefits

| Community<br>\$2,500 | Advocacy<br>\$1,000 |
|----------------------|---------------------|
| 4                    | 2                   |
|                      |                     |
|                      |                     |
|                      |                     |
| Logo                 | Logo                |
| Listing              | Listing             |
| Acknowledgment       | Acknowledgment      |
|                      |                     |