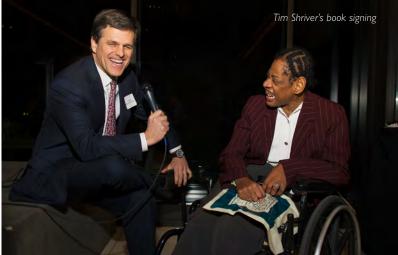

- In May L'Arche USA celebrated L'Arche's 50th Anniversary and reflected on our participation in the worldwide community. L'Arche-GWDC welcomed over three-hundred guests.
- L'Arche-GWDC hosted a book signing for Tim Shriver's book, Fully Alive at the French Embassy.
- Fritz Schloss received an award for twenty-five years of service to Arlington County ensuring that all county vehicles are sparkling clean!
- In September, the United States Department of State International Visitor Leadership Program invited people from eight different countries to meet at L'Arche-GWDC Highland House to discuss the intersection of faith and service.
- Muslim scholars from Morocco their shared experiences for a Georgetown University sponsored Muslim-Christian dialogue at Euclid and Ontario Homes.