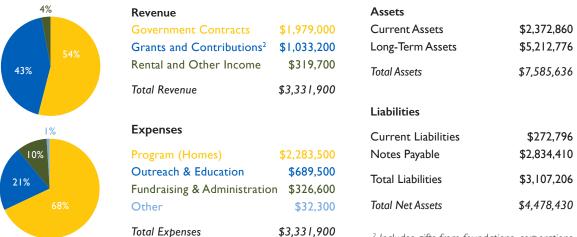

### FINANCIAL STATEMENT

At L'Arche Greater Washington, D.C., community life centers on four homes where sixteen core people—members with intellectual disabilities—live together with the people who assist them. In addition to these life-long homes, L'Arche provides professional-support services and seeks ways for core people to actively engage in the social, civic, and spiritual life of Greater Washington, D.C.

Thank you to the many generous donors whose financial gifts supplement government contracts, making a holistic, high-quality life possible for L'Arche members.

SUMMARY OF L'ARCHE'S FISCAL YEAR 2014 AUDITED FINANCIAL STATEMENT A complete audited financial statement is available upon request.

<sup>&</sup>lt;sup>2</sup> Includes gifts from foundations, corporations, faithbased organizations, individuals, and donated services.