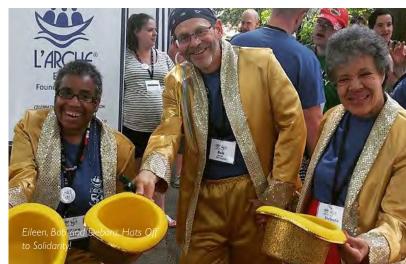

- In May L'Arche USA celebrated L'Arche's 50th Anniversary and reflected on our participation in the worldwide community. L'Arche-GWDC welcomed over three-hundred guests.
- L'Arche-GWDC hosted a book signing for Tim Shriver's book, Fully Alive at the French Embassy.
- Fritz Schloss received an award for twenty-five years of service to Arlington County ensuring that all county vehicles are sparkling clean!
- In September, the United States Department of State International Visitor Leadership Program invited people from eight different countries to meet at L'Arche-GWDC Highland House to discuss the intersection of faith and service.
- Muslim scholars from Morocco their shared experiences for a Georgetown University sponsored Muslim-Christian dialogue at Euclid and Ontario Homes.