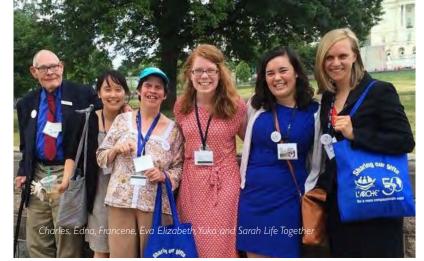

# professional services

L'Arche advocates with people who have intellectual disabilities for the rights and dignity they deserve.

- In January, L'Arche advocates Charles Clark, Eva-Elizabeth Chisholm, and Yuko Gruber joined a contingent from the Arc of Northern Virginia to visit representatives in Richmond to ask for their support. Specifically, the group was asking for additional Medicaid Waiver "slots" and the funding to go with them—to help move people off wait lists.
- In June, a group from L'Arche Greater Washington DC and others from around the country visited Capitol Hill to meet with Senators and Congress people and their staff.
- We were invited to join members of Special Olympics and other organizations and advocacy groups at the White House reception in July marking the 25th Anniversary of the Americans with Disabilities Act.