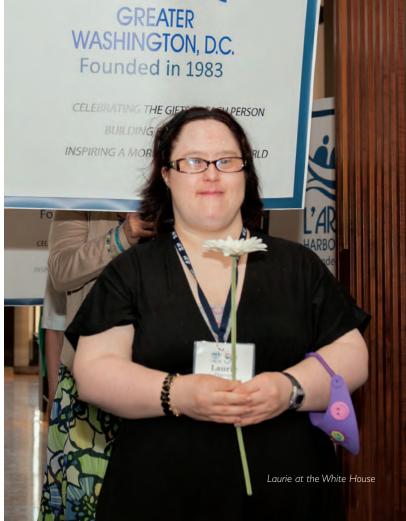

# professional services

L'Arche advocates with people who have intellectual disabilities for the rights and dignity they deserve.

- In January, L'Arche advocates Charles Clark, Eva-Elizabeth Chisholm, and Yuko Gruber joined a contingent from the Arc of Northern Virginia to visit representatives in Richmond to ask for their support. Specifically, the group was asking for additional Medicaid Waiver "slots" and the funding to go with them—to help move people off wait lists.
- In June, a group from L'Arche Greater Washington DC and others from around the country visited Capitol Hill to meet with Senators and Congress people and their staff.
- We were invited to join members of Special Olympics and other organizations and advocacy groups at the White House reception in July marking the 25th Anniversary of the Americans with Disabilities Act.