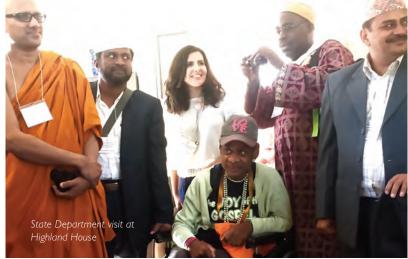

- In May L'Arche USA celebrated L'Arche's 50th Anniversary and reflected on our participation in the worldwide community. L'Arche-GWDC welcomed over three-hundred guests.
- L'Arche-GWDC hosted a book signing for Tim Shriver's book, Fully Alive at the French Embassy.
- Fritz Schloss received an award for twenty-five years of service to Arlington County ensuring that all county vehicles are sparkling clean!
- In September, the United States Department of State International Visitor Leadership Program invited people from eight different countries to meet at L'Arche-GWDC Highland House to discuss the intersection of faith and service.
- Muslim scholars from Morocco their shared experiences for a Georgetown University sponsored Muslim-Christian dialogue at Euclid and Ontario Homes.