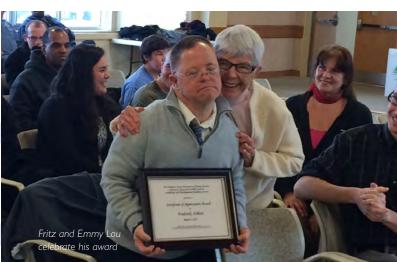

- In May L'Arche USA celebrated L'Arche's 50th Anniversary and reflected on our participation in the worldwide community. L'Arche-GWDC welcomed over three-hundred guests.
- L'Arche-GWDC hosted a book signing for Tim Shriver's book, Fully Alive at the French Embassy.
- Fritz Schloss received an award for twenty-five years of service to Arlington County ensuring that all county vehicles are sparkling clean!
- In September, the United States Department of State International Visitor Leadership Program invited people from eight different countries to meet at L'Arche-GWDC Highland House to discuss the intersection of faith and service.
- Muslim scholars from Morocco their shared experiences for a Georgetown University sponsored Muslim-Christian dialogue at Euclid and Ontario Homes.